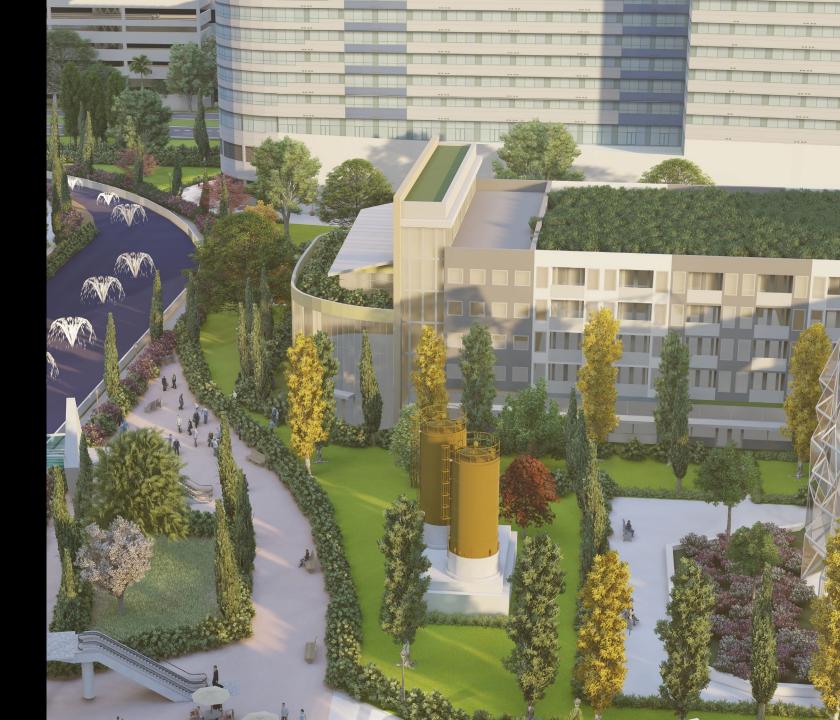

#### ENHANCING THE FAN EXPERIENCE

- \$600 Million in renovations
- Natural lighting
- Box seating improvements
- Surrounding park